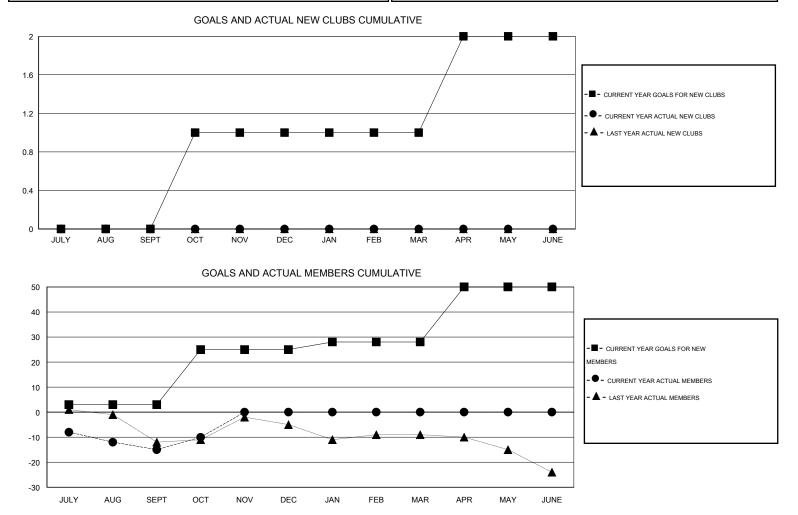

## GMT: Kenneth Schwols

| LOCATION NEBRASKA | ۱ |
|-------------------|---|
|                   |   |

 $\mathsf{GMT} \; \mathsf{CA} \; 1$ 

| -                                          |                  | Clubs     |                  |                       |                                            |                    | Members                             |                    |                  |
|--------------------------------------------|------------------|-----------|------------------|-----------------------|--------------------------------------------|--------------------|-------------------------------------|--------------------|------------------|
| RESULTS FOR 2015-2016                      |                  |           |                  | RESULTS FOR 2015-2016 |                                            |                    |                                     |                    |                  |
| QUARTER                                    | NEW CLUB<br>GOAL | NEW CLUBS | DROPPED<br>CLUBS | NET<br>GAIN/LOSS      | QUARTER                                    | NEW MEMBER<br>GOAL | CHARTER AND<br>NEW MEMBERS<br>ADDED | DROPPED<br>MEMBERS | NET<br>GAIN/LOSS |
| JULY/AUG/SEPT                              | 0                | 0         | 0<br>0           | 0                     | JULY/AUG/SEPT                              | 3<br>22            | 9<br>11                             | 24<br>6            | -15<br>5         |
| OCT/NOV/DEC<br>JAN/FEB/MAR<br>APR/MAY/JUNE | 0                | 0         | 0                | 0                     | OCT/NOV/DEC<br>JAN/FEB/MAR<br>APR/MAY/JUNE | 3<br>22            | 0                                   | 0                  | 0                |